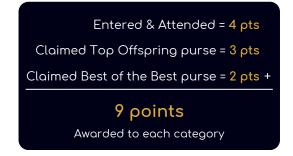

4 Points = Enter & Compete

The Horse attends and makes an attempt to

3 Points = Top Offspring

The Horse claims the Top Offspring purse

2 Points = Best of the Best

The Horse claims the Best of the Best purse

1 Point = Champion

The Horse claims the Champion purse

Points are accumulated over the Annual Competition and are showcased on our Leaderboards, separated by each Discipline and by each entry Category.

14 Disciplines x 5 Entry Categories = 70 Leaderboards. Not to forget, each Legendary Sire has his own form of Leaderboard as well as overall results compiled after each event. Leading horses at the end of the Annual Competition will claim the Legends Purse.

### The Legendary Stakes Event Results:

| Discipline: CUTTING |                  |               |                   |                  |                   |                |  |  |  |
|---------------------|------------------|---------------|-------------------|------------------|-------------------|----------------|--|--|--|
| Division:           | Open             |               |                   |                  |                   |                |  |  |  |
| DIVISION PLACE      | DETAIL           | HORSE         | RIDER             | DAM              | BREEDER           | SIRE           |  |  |  |
|                     | NAME             | BROWN NOODLES | GRANT<br>SETNICKA | NOODLES<br>BROWN | ROBERT<br>THIGPEN | DUAL SMART REY |  |  |  |
|                     | ENTRY            | YES           | YES               | YES              | YES               | NA             |  |  |  |
| 2ND                 | TOP OFFSPRING    |               | <b>V</b>          | V                | <b>V</b>          | NA             |  |  |  |
|                     | BEST OF THE BEST | <b>V</b>      | <b>V</b>          | <b>V</b>         | <b>V</b>          | NA             |  |  |  |
|                     | CHAMPION         | -             | -                 | -                | -                 | NA             |  |  |  |
|                     | POINTS           | 9             | 9                 | 9                | 9                 | NA             |  |  |  |