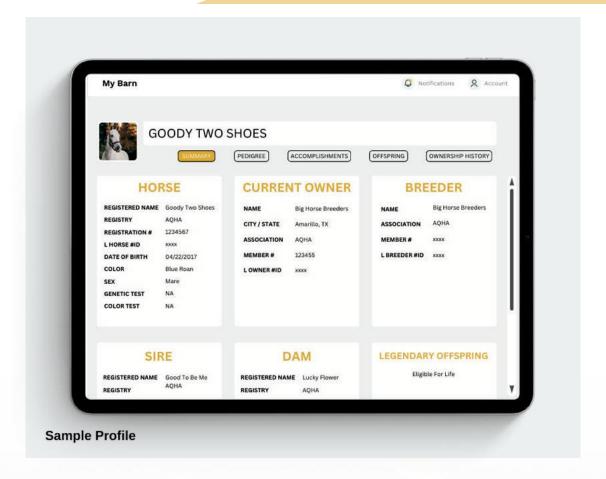

## **Profiles**

Your profile gives you all the information you need about any horse in the Legendary Stakes database.

Profiles provide you access to information pertaining to:

- · Horse Information
- Current Owner Information
- Dam Information
- Breeder Information
- Sire Information
- Pedigree
- Ownership History
- Accomplishments
- Legendary Offpsring