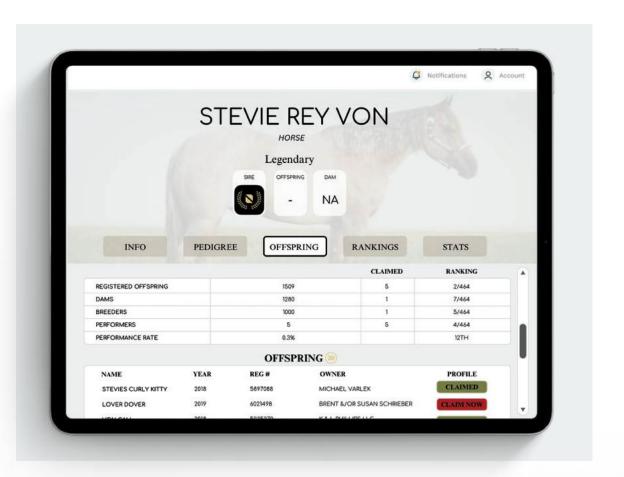

## **Claim Your Horse**

Claim Your Horse is a feature that allows you to find your Horse, Dam, or Breeder profile in the Legendary Stakes database and claim it. No need to register your horse in Legendary Stakes, if your Sire is enrolled, we have done it for you! All users will need to do is find their sire, and locate their Horse, Dam, or Breeder profile. It is that simple!

This feature can be expected at the end of 2024. This is a revolutionary tool that will change the game for Offspring, Dam, and Sire owners as well as Breeders. Through Legendary Stakes, these relationships will grant you access to, and allow communication between Sire, Dam, Offspring, and Breeders via our portal.