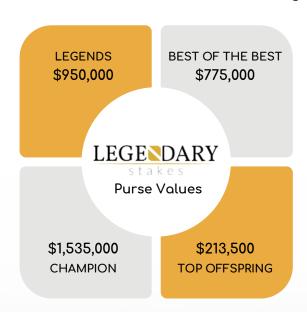

Based on 100,000 entries, the **TOTAL PURSE VALUE** is **\$15,310,000**. This is comprised of:

- LEGENDS purse
- TOP OFFSPRING purse
- BEST OF THE BEST purse
- CHAMPION purse
- EVENTS purse

Every time you **claim a purse** at an event, you claim earnings in the **EVENTS PURSE**. Your claimed purses grow throughout the year as more entries are made.

With 700 Legendary Stakes events across 14 western disciplines, we believe that this number is only the beginning, and our purse values will greatly exceed this number in the coming years.

EVENTS PURSE VALUE \$7,500,000 \$1,425,000 RIDER \$1,425,000 DAM \$1,425,000 BREEDER \$1,425,000 SIRE \$1,425,000