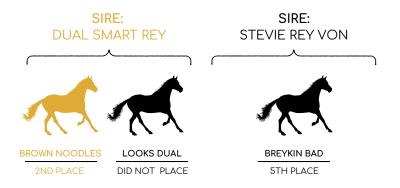

# Let's Look At An Example...

Brown Noodles, owned by Robert Thigpen, was entered in the 4 yr old - Open division at the 2024 NCHA Super Stakes. Four out of the five categories entered. Brown Noodles was not the only horse that entered this division. There were 2 other horses entered: Looks Dual, by Dual Smart Rey, and Breykin Bad, by Stevie Rey Von.

Because Brown Noodles placed 2nd in his division, he claimed the **Top Offspring** (he was the top placing offspring of Dual Smart Rey, winning this purse) and **Best of the Best** (he was the highest placing Legendary Stakes entry in this division) purses.

**HORSE**  $\square$ BROWN NOODLES ENTRY CATEGORIES RIDER  $\langle \nabla \rangle$ GRANT SETNICKA ENTERED DAM  $\square$ NOODLES BROWN ENTERED BREEDER  $\square$ ROBERT THIGPEN SIRF DUAL SMART REY NOT ENTERED

#### **DIVISION: 4 YR OLD OPEN**

Claimed purses also give each competitor points, used to advance in the Annual Competition and win more money.

For each category, the results look something like this:

Each category also claimed the above mentioned purses, respective to their own competition.

Looks Dual - Did not advance to the finals.