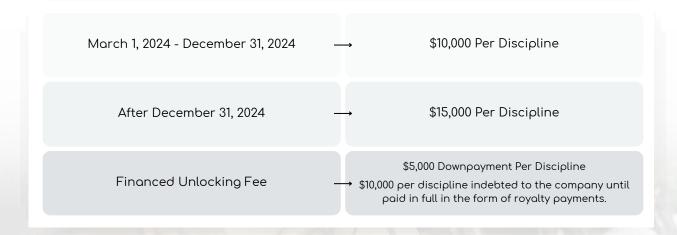

Sire Enrollment in 2024, you have two options.

### **OPTION A**

\$12,500 Cash (50% discount from \$25,000)

For Lifetime Enrollment.

Immediate Royalties for Life, paid out year end each year.

#### **OPTION B**

Financed Enrollment Fee

\$0 Downpayment

\$25,000 indebted to the company until paid in full in the form of royalty payments.

Zero cash in but no cash out until financed fee repaid in full.