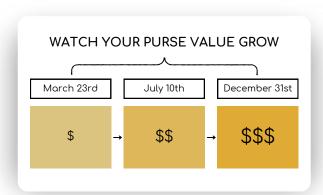

# Legendary Stakes is an Annual Competition

When competing in Legendary Stakes, you are participating in an annual competition. Your entry fee, along with those of other participants, contributes to the annual purse for the competition.

If you claim a purse at this event, the amount you claim today will not remain static. Instead, it will grow throughout the year as the overall annual purse accumulates. Once the competition concludes, the purse you claimed will be paid out to you. You will see purses claimed grow in your account throughout the year.