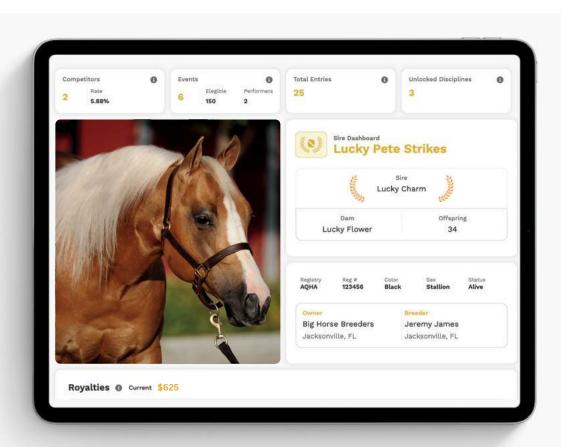

### Sire Owner Dashboard

Sire Owners will get a unique Dashboard which will give them access to their Sire's offspring, see their Sire Royalties, track results, communicate with horse offspring and so much more!

New features will constantly be developed and released, enhancing the value for Sire Owners and their investment in enrolling and unlocking disciplines in Legendary Stakes, giving more opportunities for their Sire's offspring to compete.