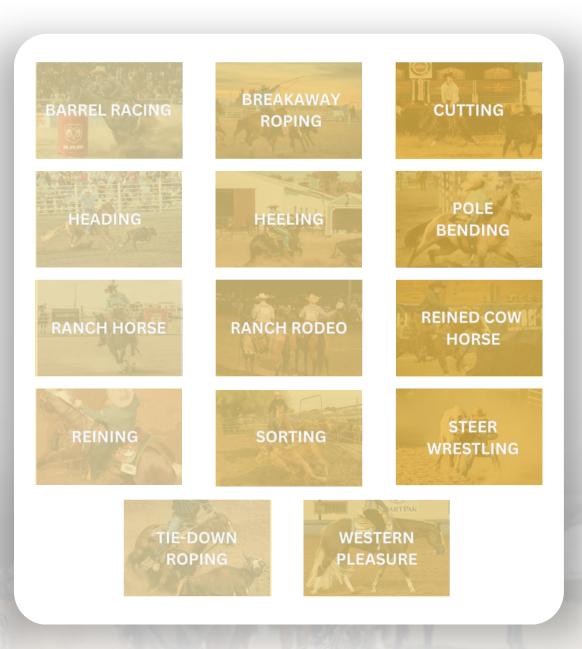

# There are now 700 Legendary Stakes events annually in 14 Western Performance Horse disciplines. 50 events per discipline.

Your horse needs to be eligible to compete in Legendary Stakes and if you so choose, can enter through our revolutionary platform after you have entered, what we call, "the host event". You can not enter a Legendary Stakes event, unless you enter and compete in the designated host event. (see example page 8)

# Legendary Stakes is made up of the 14 largest Western Performance Horse Disciplines.

A horse that competes with a Western saddle, welcome to Legendary Stakes!